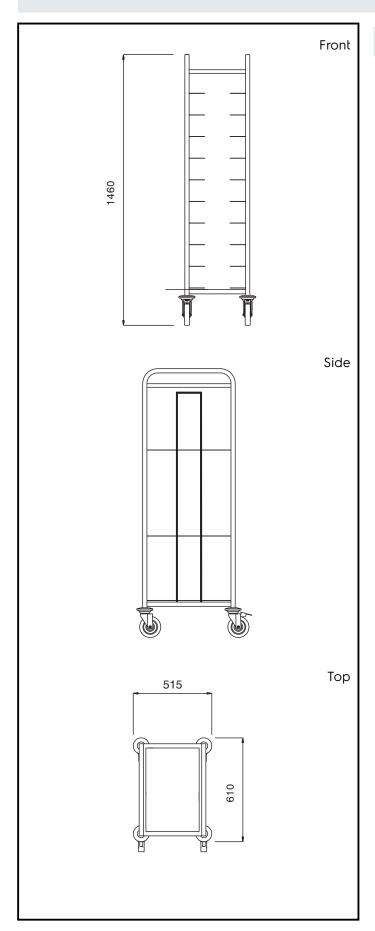

## **Key Information:**

External dimensions, Width:

361128 (RTT10)515 mmExternal dimensions, Depth:610 mmExternal dimensions, Height:1460 mmWheel material:Zinc platedWheel diameter:Ø 125Net weight:25 kg