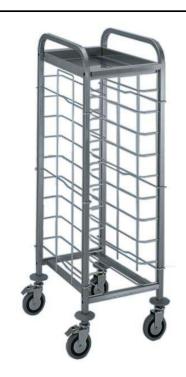

## Service Trolleys Rack Trolley for 10 GN 1/1

| ITEM #  |  |  |
|---------|--|--|
| MODEL # |  |  |
| NAME #  |  |  |
| SIS #   |  |  |
| ΔΙΔ #   |  |  |

361128 (RTT10)

Rack Trolley receiving 10x1/1GN-EN

#### Item No.

Constructed in AISI 304 stainless steel. Framework in square 25x25mm tubing. Tray supports, in chromium plated galvanised steel, can slide up/down for cleaning. Designed to hold trays or containers placed in one row. Removable top shelf for collection of glasses and bottles. N. 4 pivoting wheels mm125 in diameter, of which 2 with brakes, with support in chromium plated galvanised steel. Wheels are fitted with grey plastic bumpers. Durable no-mark tread on the wheels. Delivered already assembled.

#### **Main Features**

- Framework in square 25x25 mm tubing, completely welded.
- Chromium plated galvanised steel tray supports can be slid up/down for cleaning.
- Removable top shelf for collection of glasses and bottles.
- Accomodates 10 GN trays or containers placed in single row.
- 4 pivoting Ø 125 mm wheels, 2 of which with brakes, fitted with plastic bumpers and support in chromium plated galvanised steel.

## **Key Information:**

External dimensions, Width:

361128 (RTT10)515 mmExternal dimensions, Depth:610 mmExternal dimensions, Height:1460 mmWheel material:Zinc platedWheel diameter:Ø 125Net weight:25 kg